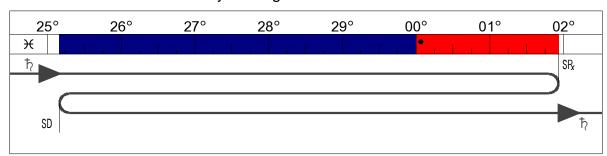

### Saturn Stationary Retrograde 13 Jul 2025 in 07th House

07 Apr 2025 01:52 am 25° ± 09'

28 Nov 2025 01:59 pm 25° ¥09′

03 Mar 2026 05:16 am 01° 1756′

ት Enters Rx Zone

↑ Stationary Direct

ħLeaves Rx Zone