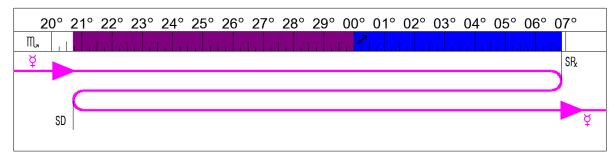

# Mercury Stationary Retrograde 10 Nov 2025 in 04th House

21 Oct 2025 10:11 pm 20°M,42' 

10 Nov 2025 05:54 am 06° ₹52' R ♀ Stationary Retrograde

Mercury Stationary Retrograde in 04th House

The next three weeks may cause you to step back and rethink your course and reset your bearings to make sure you are really on the course you intended. Do not hesitate to question fundamental values in order to get to the heart of what you believe and resolve inner conflicts that may arise. Small insights can net you large gains, particularly in the future stability of your ship. Rock your own boat before others do, and you'll be the better off for it. By the end, you may find risk reevaluation highly useful, particularly when you depend on others to evolve into what you will lean on in the future.

30 Nov 2025 04:38 am 20°M,42' 

Mercury Stationary Direct in 03rd House

Several weeks of greater confusion than you'd have liked are on their way out and you can get back to what you were doing with a bit more confidence and sense of purpose. Getting