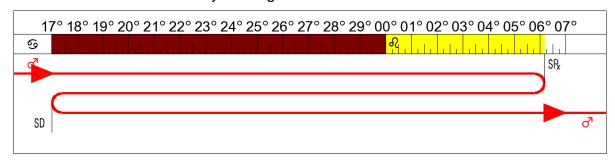

#### Mars Stationary Retrograde 07 Dec 2024 in 12th House

05 Oct 2024 03:41 pm 17° 901'

o<sup>™</sup> Enters Rx Zone

07 Dec 2024 10:32 am 06° ຊ 10' k ♂ Stationary Retrograde

Mars Stationary Retrograde in 12th House

2025 Stations for Sue Page 2

24 Feb 2025 12:55 pm 17° 901' ♂ Stationary Direct

Mars Stationary Direct in 11th House

Pushing hard to garner support may not have been having the intended effect lately, but feelings of being stalled by the roadside are about to give way to the sounds of busy traffic. Remember that your backing may not always come from what you simply seek yourself but from that which is awarded to you on your merits, ones you may not even be aware of. Do not grasp, but let others seek you out for your strong points, and you will find their energies shore you up and propel you on when you need to take some of the burden off your own shoulders.

02 May 2025 05:07 pm 06° ຄ 10' ♂Leaves Rx Zone