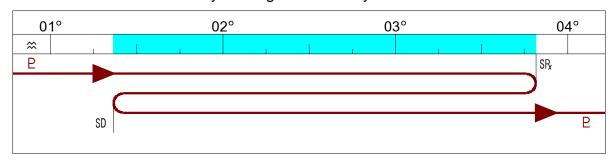

#### Pluto Stationary Retrograde 04 May 2025 in 06th House

11 Jan 2025 02:36 am 01° ≈ 22' P Enters Rx Zone

05 Feb 2026 07:24 am 03° \times 49' PLeaves Rx Zone

2025 Stations for Sue Page 4