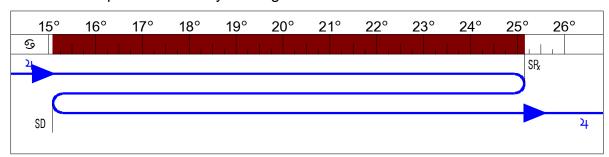

# Jupiter Stationary Retrograde 12 Nov 2025 in 12th House

17 Aug 2025 06:32 pm 15° 905' 4 Enters Rx Zone

11 Mar 2026 01:19 pm 15°905' 4 Stationary Direct

07 Jun 2026 02:38 am 25° 909' 4 Leaves Rx Zone