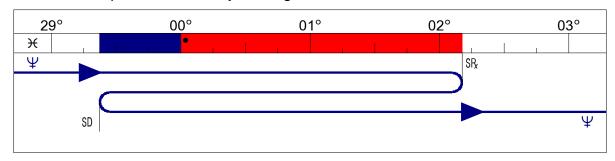

### Neptune Stationary Retrograde 05 Jul 2025 in 07th House

14 Mar 2025 08:48 am 29° € 22' ¥ Enters Rx Zone

05 Jul 2025 04:29 am 02° 11′ R Ψ Stationary Retrograde

¥ Stationary Direct 10 Dec 2025 07:07 pm 29° € 22′ 31 Mar 2026 04:42 pm 02° 11′ ΨLeaves Rx Zone