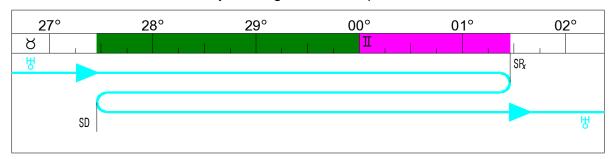

# Jupiter Stationary Retrograde 09 Oct 2024 in 10th House

16 Jul 2024 01:48 am 11° I 17′

4 Enters Rx Zone

09 Oct 2024 05:30 pm 21° II 20' R 4 Stationary Retrograde

04 Feb 2025 08:09 pm 11° II 17'

4 Stationary Direct

01 May 2025 07:10 am 21° II 20'

4Leaves Rx Zone