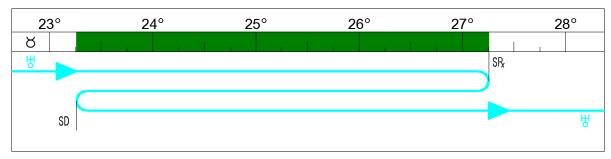

## Uranus Stationary Retrograde 01 Sep 2024 in 09th House

16 May 2024 01:34 pm 23°816'

병 Enters Rx Zone

01 Sep 2024 11:47 pm 27° 성15' 및 방 Stationary Retrograde

31 Jan 2025 00:46 am 23°♂16' 17 May 2025 05:48 pm 27° \( \text{\text{5}} \) 15'

병 Stationary Direct 법Leaves Rx Zone