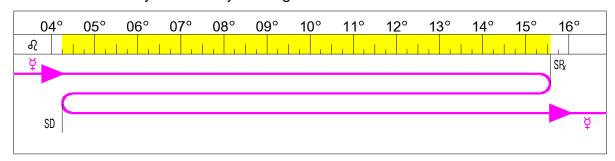

## Uranus Stationary Retrograde 01 Sep 2024 in 09th House

16 May 2024 01:34 pm 23°816'

병 Enters Rx Zone

01 Sep 2024 11:47 pm 27° 성15' 및 방 Stationary Retrograde

31 Jan 2025 00:46 am 23°♂16' 17 May 2025 05:48 pm 27° \( \text{\text{5}} \) 15'

병 Stationary Direct 법Leaves Rx Zone