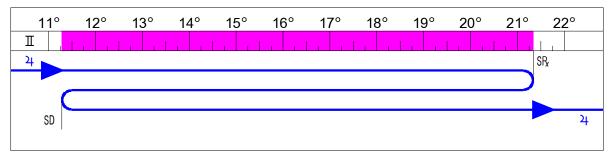

# Jupiter Stationary Retrograde 09 Oct 2024 in 10th House

16 Jul 2024 01:48 am 11° I 17′

4 Enters Rx Zone

09 Oct 2024 05:30 pm 21° II 20' R 4 Stationary Retrograde

04 Feb 2025 08:09 pm 11° II 17'

4 Stationary Direct

01 May 2025 07:10 am 21° II 20'

4Leaves Rx Zone