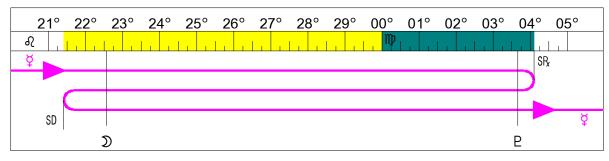

# 17 Jul 2024 01:52 pm 21° ଣ25' ୪ Enters Rx Zone

02 Aug 2024 09:10 am 03°™40' ♀♂ ₽

05 Aug 2024 02:51 pm 04° m06' ℞ ♀ Stationary Retrograde

Mercury Stationary Retrograde in 01st House

This begins a three-week period during which you have the opportunity to refine and perhaps repurpose the way you project yourself in your surroundings. Round off the raw edges and pull in any potential entanglements that might be slowing you down. You have not only the right, but sometimes the obligation, to change your mind in order to insure consistency and personal impact. Toward the end, this may particularly include tightening up solutions to previously resolved issues to be sure they are well in hand. When you've got all your ducks in a row, you won't have to look back.

## 

Mercury Conjunct Pluto (Retrograde)

Mercury making a temporary halt on your Pluto turns you on to a set of delays that are shared very specifically with your age group, so look to immediate contemporaries for both sympathy and solutions. Issues may circle around who is in control and what turf is worth having charge over, but it all comes down to personalities in the end. Fewer things than you may imagine are worth going to the mat for, so be ready to abandon time-wasting challenges and dead ends in favor of what's really worth the push. A few weeks of picking your fights carefully may eliminate the opposition to begin with.

## Mercury Conjunct Moon (Retrograde)

Mercury turning around on your Moon may give you the message that you may have been missing something emotionally, perhaps not fully accessing your feelings when personal matters come into play. It could be time to take a second look at knee-jerk reactions and the types of automatic responses that operate under the radar but should perhaps be monitored more carefully. Make a renewed effort to make each moment fresh and live and don't just skip to what you expect to come next. Your life is only as real as each individual feeling you experience, so let there be no forgotten ones.

## 29 Aug 2024 07:07 am 21° $\vartheta$ 25' $\heartsuit$ Stationary Direct

## Mercury Stationary Direct in 01st House

After three weeks of readjustment, you can start getting plans back into shape for going ahead, which includes some new feathers put on your personal image. You may find you have discovered some improved ways of fitting your own leadership into the mix, which will firm up during the next few weeks and everyday rhythms get renormalized. Although it might not have seemed so a couple of weeks ago, you're increasingly glad to have had the opportunity to edit your life a bit so you can better exploit your position both socially and financially during the next month or so. Some changes will be momentary, but some will last.