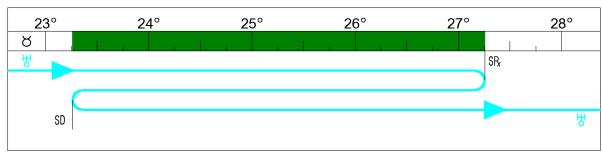

## 21 Jan 2024 02:04 pm 08° vs 29' ¥Leaves Rx Zone

 12 May 2023 09:03 pm
 19°∀05'
 ∀ Enters Rx Zone

 29 Aug 2023 10:05 am
 23°∀05' R<sub>x</sub>
 ∀ Stationary Retrograde

 27 Jan 2024 02:39 pm
 19°∀05'
 ∀ Stationary Direct