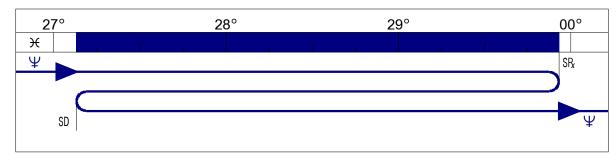

## Mercury Stationary Retrograde 02 Apr 2024 in 08th House

19 Mar 2024 01:40 pm 15° 159' ♀ Enters Rx Zone

02 Apr 2024 08:06 am 27° ° 13' ℞ ♀ Stationary Retrograde

Mercury Stationary Retrograde in 08th House

25 Apr 2024 10:49 pm 15° 159' ♀ Stationary Direct

Mercury Stationary Direct in 08th House

The last few weeks' complexities and contradictions begin to clear up and you've turned a corner on finding out what you can get elsewhere and what you can provide yourself. If you need to borrow, it will be in the cards, but you may equally find that a little inventory of your past resources will reveal you've actually got all you need if you try out a new way to tap it. Brilliant ideas that seemed elusive are headed back into the pipeline but will still need a little sorting out before you can bring them to fruition. Putting previous obstacles behind you will give you the chance.