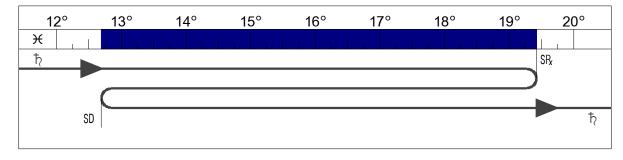

Mercury Stationary Retrograde 13 Dec 2023 in 05th House

25 Nov 2023 10:41 pm 22° ₹11' ♀ Enters Rx Zone

Mercury Stationary Retrograde in 05th House

Playful creativity can be a hallmark of the next three weeks, but only if you are willing to let it take its course wherever it leads. Don't expect to follow a straight track but go where things lead you until you start to establish a pattern. Only then can you get back to the main highway after an enlightening detour onto the scenic route. Don't be surprised if this muddles previously held opinions toward the end, as the new alternatives you will be finding will more than make up for any inconveniences or confusions experienced along the way.

## 22 Dec 2023 09:52 pm 01° v304' R ♀ ♂ 4

Mercury Conjunct Jupiter (Retrograde)

Mercury making a pullback on your Jupiter should put a focus on reorganizing your goahead game plan and see if your horsepower plant could use a tune-up before you put in more gas. If you're not running on all cylinders, now is the time to find out and be sure everything is in gear before putting the pedal to the metal. That means rooting out halfbaked (though well-meant) goals and ambitions and remixing a formula that burns clean and hot. Pull back from overextension and put all you've got into a revised plan -- the one you're revising now.

## 02 Jan 2024 01:03 pm 22° オ11' ♀ Stationary Direct

## Mercury Stationary Direct in 04th House

A period of some delays, detours, and slowdowns has turned the corner and with a little more fine-tuning life operations will be not only back to normal but improved. Issues having to do with direction and creative focus begin to resolve themselves and turn out to have been only temporary delays, not fundamental problems. Once you have buttoned down the last of the recently arisen distractions, you can put your mind fully on the game and get back to being the you you always thought you were, only better. The exercise provided by internal troubleshooting and introspection brings you back stronger than ever.